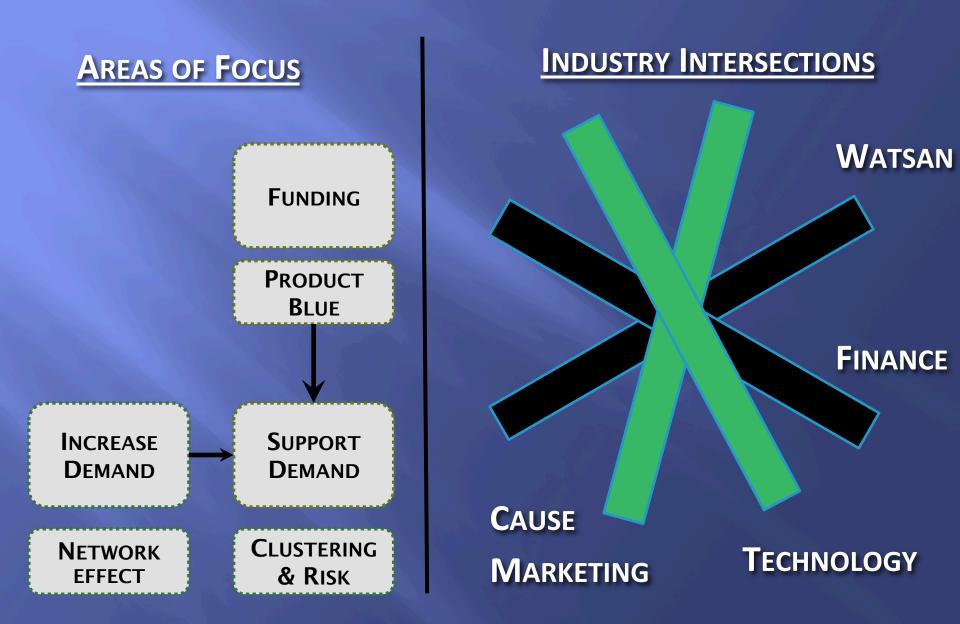

# FUNDING - PRODUCT BLUE

 RAISE MONEY BY LEVERAGING CAUSE MARKETING

#### >INCREASED DEMAND

 CREATE CONTRACT INCENTIVES TO EXPONENTIALLY GROW CUSTOMER BASE (700X INCREASE)

#### >SUPPORT DEMAND

- POOL DEMAND FOR HIGHER IMPACT PRODUCTS
- SHIELD MFI'S FROM RISK

# **ROADMAP**